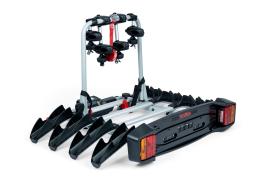

## Tow Voyage Rapid 4 Arms

Art. no: 205464

Transports up to 4 bikes. Tiltable, with bikes mounted, providing access to the boot. Cycle carrier locks to the tow ball, 2 keys included. Quick fitting on all types of tow ball with a diameter of 50mm. Includes cycle spacers to ensure there is no contact between bikes. Rear lights and number plate holder with 7 pin electrics. Reflective sticker for extra safety.