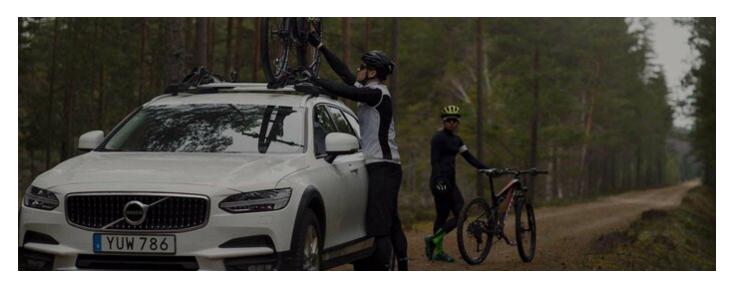

## Tow Voyage Rapid 4 Arms

Art. no: 205464

Transports up to 4 bikes. Tiltable, with bikes mounted, providing access to the boot. Cycle carrier locks to the tow ball, 2 keys included. Quick fitting on all types of tow ball with a diameter of 50mm. Includes cycle spacers to ensure there is no contact between bikes. Rear lights and number plate holder with 7 pin electrics. Reflective sticker for extra safety.