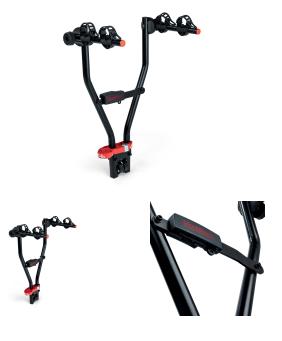

## **Tow Quick**

Art. no: 481001

Towbar bike carrier with quick release scissor mounting system. Transports up to 2 bikes. Cycle carrier locks to the tow ball. Fully assembled. Individual frame holders for independent fitting of bikes. Easy to store. Color: Black

## Specifications

| Article number          | 481001        |
|-------------------------|---------------|
| Bike capacity           | 2             |
| Bike weight, max (kg)   | 15            |
| Colour                  | Black         |
| EAN                     | 7316174810011 |
| Easy go                 | Yes           |
| Load capacity, max (kg) | 30            |
| Locks                   | No            |
| Net weight (kg)         | 4.4           |
| Preassembled            | Yes           |
| Warranty, years         | 3             |