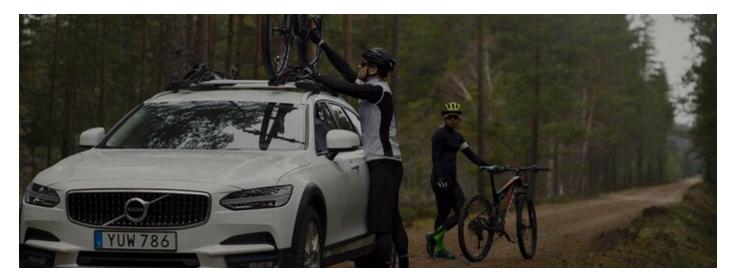

## **Tow Quick**

Art. no: 481001

Towbar bike carrier with quick release scissor mounting system. Transports up to 2 bikes. Cycle carrier locks to the tow ball. Fully assembled. Individual frame holders for independent fitting of bikes. Easy to store. Color: Black